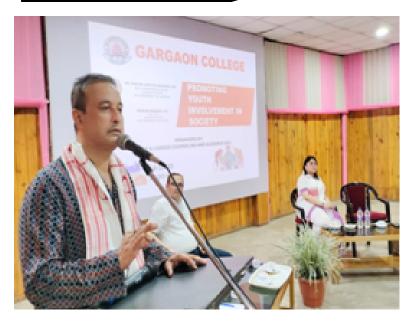

#### **Overview of the Programme**

In keeping up with its mission of providing strong support services to the students in the sphere of career advancement, Gargaon College under the aegis of IQAC and Career Counseling and Guidance cell organized an interactive programme with distinguished IPS Officers on the theme Promoting Youth Involvement in Society on 14th October, 2023.

At the beginning of the programme, Dr. Dilip Kumar Deka, Coordinator of the Career Counseling and Guidance Cell laid down the event's objectives. Eminent IPS Officers namely Dr. Partha Sarathi Mahanta, DIG (Administration), Assam Police and Indrani Baruah, DIG, CID, Assam Police who graced the occasion delivered talks on the program's theme and interacted with the students. IPS Officer Indrani Baruah in an enriching talk spoke of the rising incidence of cybercrime in recent times and the precautions to be taken to safeguard oneself from the threats of such crime. She exhorted the students to devote their time to studies and focus on charting out careers of their choice. Dr. Partha Sarathi Mahanta in an intriguing deliberation spoke at length about the role of students and explained how students should focus on studies, manage time, face the competition and develop their personalities. Citing examples from his own experiences, he offered useful suggestions and strategies regarding how students can effectively prepare for competitive examinations. The talks were followed by a question and answer session during which students of the College put forward their queries regarding career prospects in civil service and strategies of preparation for competitive examinations to the resource persons.