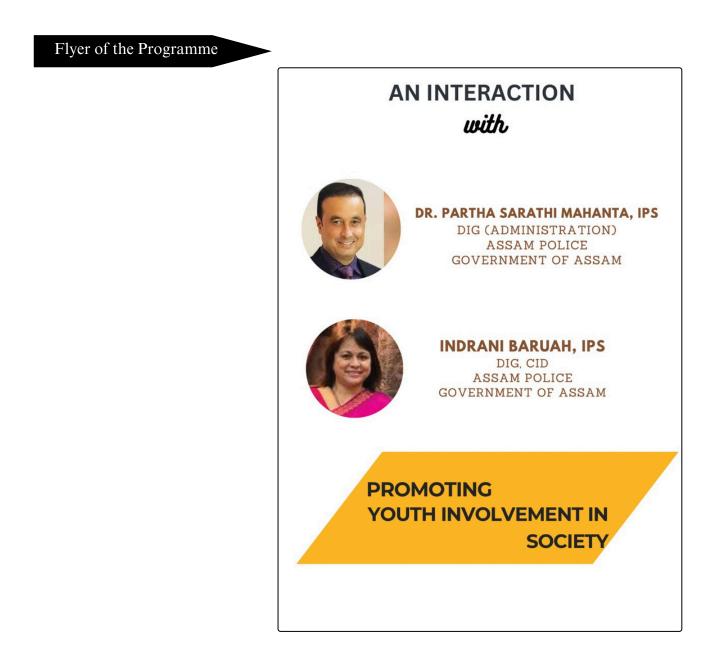

# **PROMOTING YOUTH INVOLVEMENT IN SOCIETY**

Date: 14/10/2023

Organized by IQAC & Career Counseling and Guidance Cell Gargaon College

### <u>Program Name:</u> Promoting Youth Involvement in Society Date: 14-10-2023 <u>Resource Person(s):</u>

1. Dr. Partha Sarathi Mahanta, IPS, DIG(Administration), Assam Police, Govt of Assam

2. Mrs Indrani Baruah, IPS, DIG, Assa Police, Govt. of Assam

#### **Overview of the Programme**

In keeping up with its mission of providing strong support services to the students in the sphere of career advancement, Gargaon College under the aegis of IQAC and Career Counseling and Guidance cell organized an interactive programme with distinguished IPS Officers on the theme Promoting Youth Involvement in Society on 14th October, 2023.

At the beginning of the programme, Dr. Dilip Kumar Deka, Coordinator of the Career Counseling and Guidance Cell laid down the event's objectives. Eminent IPS Officers namely Dr. Partha Sarathi Mahanta, DIG (Administration), Assam Police and Indrani Baruah, DIG, CID, Assam Police who graced the occasion delivered talks on the program's theme and interacted with the students. IPS Officer Indrani Baruah in an enriching talk spoke of the rising incidence of cybercrime in recent times and the precautions to be taken to safeguard oneself from the threats of such crime. She exhorted the students to devote their time to studies and focus on charting out careers of their choice. Dr. Partha Sarathi Mahanta in an intriguing deliberation spoke at length about the role of students and explained how students should focus on studies, manage time, face the competition and develop their personalities. Citing examples from his own experiences, he offered useful suggestions and strategies regarding how students can effectively prepare for competitive examinations. The talks were followed by a question and answer session during which students of the College put forward their queries regarding career prospects in civil service and strategies of preparation for competitive examinations to the resource persons.